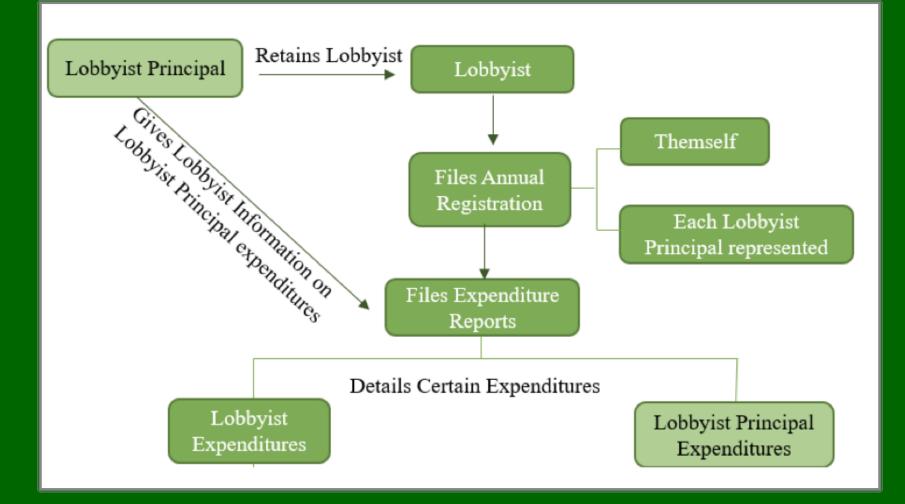

# Lobbyist Principal

- Any entity, for profit, not for profit, charity, etc. that employs or contracts with a legislative lobbyist, a legislative liaison, or executive lobbyist
- Includes state agencies

## Lobbyists must identify themselves & their lobbyist principal.

Hi, I'm Jane Smith, a lobbyist for XYZ, Inc.

# **Registration & Reporting**

#### Online using The Guardian System

- \$125 fee, plus credit card charge, can be reimbursed by lobbyist principal, including state agencies
- Cannot register if not up-to-date on reporting
- Register new clients w/n 5 days of lobbying
- File Regular Reports <u>disclosing all Expenses</u>, including verifying there were <u>not any</u> expenses.
  - Lobbyist gifts
    - Food & Beverage
    - Special Event Gifts
  - Lobbyist Principal Gifts

## Two Types of Gifts: Lobbyist Gifts and Lobbyist Principal Gifts