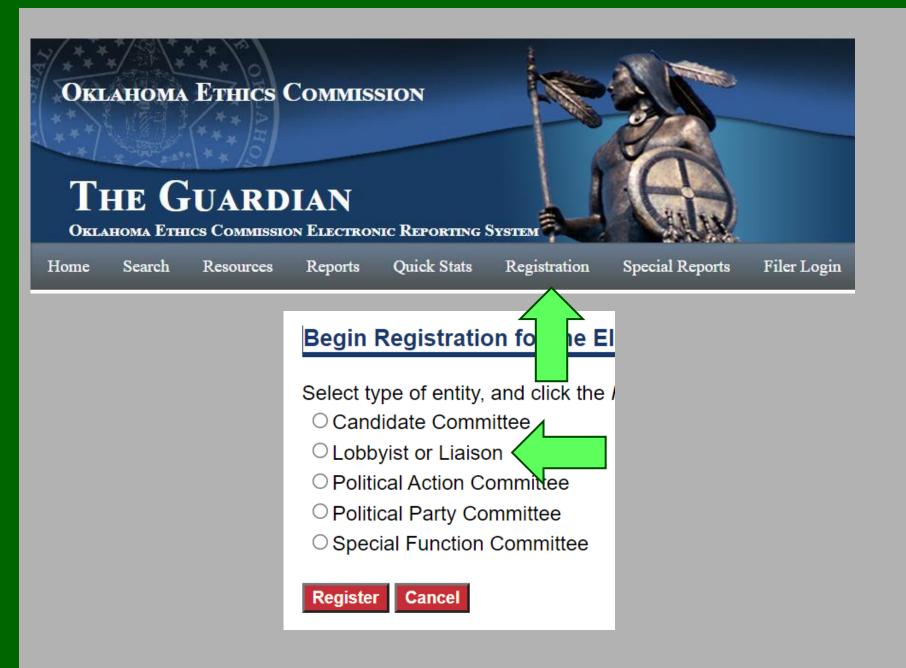

# **Registration & Reporting**

#### Online using The Guardian System

- \$125 fee, plus credit card charge, can be reimbursed by lobbyist principal, including state agencies
- Cannot register if not up-to-date on reporting
- Register new clients w/n 5 days of lobbying
- File Regular Reports <u>disclosing all Expenses</u>, including verifying there were <u>not any</u> expenses.
  - Lobbyist gifts
    - Food & Beverage
    - Special Event Gifts
  - Lobbyist Principal Gifts