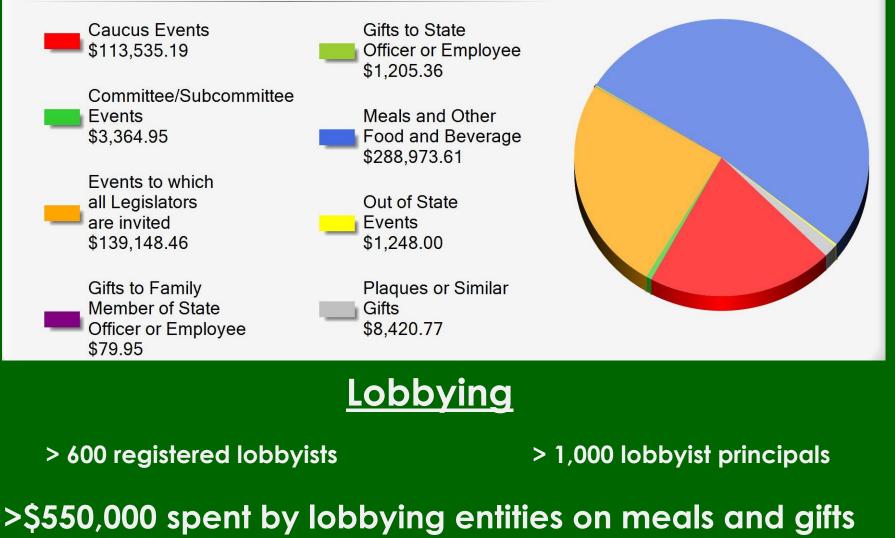

#### Lobbyist Expenditures in 2023

#### Lobbyist Expenditures in 2023

Caucus Events \$113,535.19

Committee/Subcommittee **Events** \$3,364.95

Events to which all Legislators are invited \$139,148.46

Gifts to Family Member of State Officer or Employee \$79.95

Gifts to State Officer or Employee \$1,205.36

Meals and Other Food and Beverage \$288,973.61

Out of State **Events** \$1,248.00

Plaques or Similar Gifts \$8,420.77