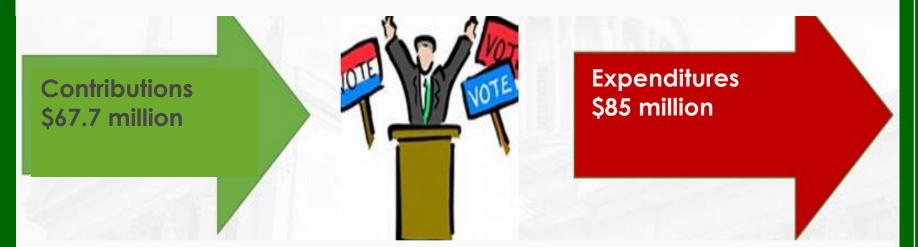

#### <u>Money in Politics</u> Transparency

2022 Election Year: Legislative, Statewide, Judicial

Over \$150 million dollars in campaign specific activity during an election year Over 300,000 transactions

## **Transparency for Money in Politics**

All Campaign Contributions, Campaign Expenditures, & Lobbying Expenditures in the form of gifts are public information which is instantly accessible by the public when reported.