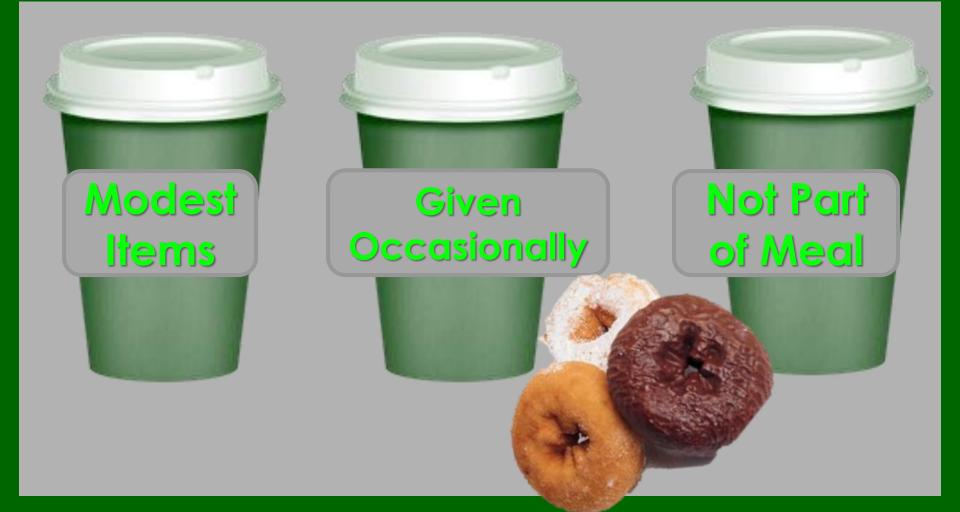

## GIFTS & GIFT LIMITS

No gifts unless permitted by Rules

No gifts through family members (spouse, children (including stepchildren), mother, father, sister or brother.)

## Two Types of Gifts: Lobbyist Gifts and Lobbyist Principal Gifts

## Lobbyist Reports for Themselves & Each Principal

Total per year for food & beverage

\$100

\$500

Up to \$100 of \$500 For "Major Life Events" (rare)

Trinket Gift Given One Time Per Calendar Year (Reported Separately & Not Taken from \$500 Max.)

# Lobbyist Principals Legislative Lobbying Only)

Out-of-State Events

Legislative Committee & Subcommittee Events (inside Capitol only)

#### PLAQUES, TROPHIES, OR SIMILAR ITEM SUITABLE FOR DISPLAY (Lobbyist Principals of Legislative & Executive Lobbyists)

## **Excluded from gifts**